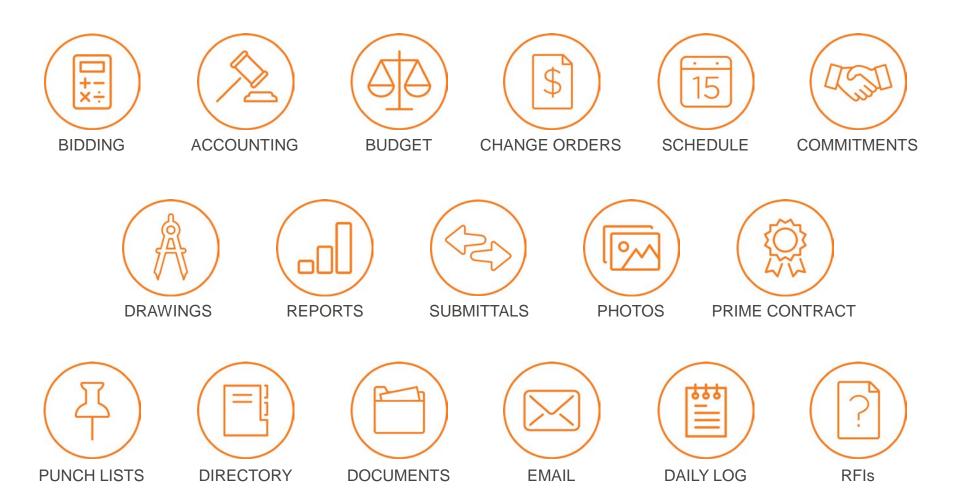

#### Modernizing the Construction Industry **PROCORE**

# The Most Used Construction Management Platform in the World

- 1,500+ client accounts, 1,000,000+ users
- Used in over 92 countries
- We have replaced all other major PM Solutions
- 3X increase in engineering over the last 18 months

### **Who Uses Procore**

#### PROCORE







# Procore: A Company to Partner With **PROCORE**



Procore is the world's most widely used construction project management platform

#### **The Procore Difference**







PROCORE

#### **One System for All Teams**





#### **Manage All Information in One Place**



PROCORE



#### **Higher Quality Projects**

- Facilitate collaboration between all parties in one system
- Guarantee everyone uses current plans
- Automate time-consuming processes

# **Gain Visibility**

- View 'Ball-in-Court' status for all items
- Monitor project schedules and updates
- Identify and alleviate bottlenecks

# Mitigate Risk

- Archive and timestamp all project activity
- Increase accountability and minimize disputes

#### **Product Overview**



Click here for the Procore tour