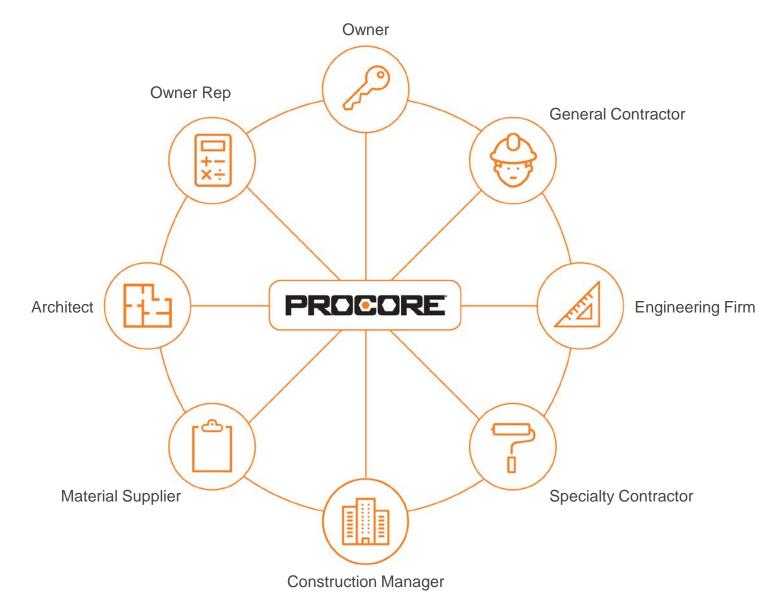

#### Modernizing the Construction Industry **PROCORE**

# The Most Used Construction Management Platform in the World

- 1,500+ client accounts, 1,000,000+ users
- Used in over 92 countries
- We have replaced all other major PM Solutions
- 3X increase in engineering over the last 18 months

### **Who Uses Procore**

#### PROCORE







# Procore: A Company to Partner With **PROCORE**



Procore is the world's most widely used construction project management platform

#### **The Procore Difference**







PROCORE

#### **One System for All Teams**





#### **Manage All Information in One Place**



PROCORE



#### **Higher Quality Projects**

- Facilitate collaboration between all parties in one system
- Guarantee everyone uses current plans
- Automate time-consuming processes

# **Gain Visibility**

- View 'Ball-in-Court' status for all items
- Monitor project schedules and updates
- Identify and alleviate bottlenecks

# Mitigate Risk

- Archive and timestamp all project activity
- Increase accountability and minimize disputes

#### **Product Overview**



Click here for the Procore tour