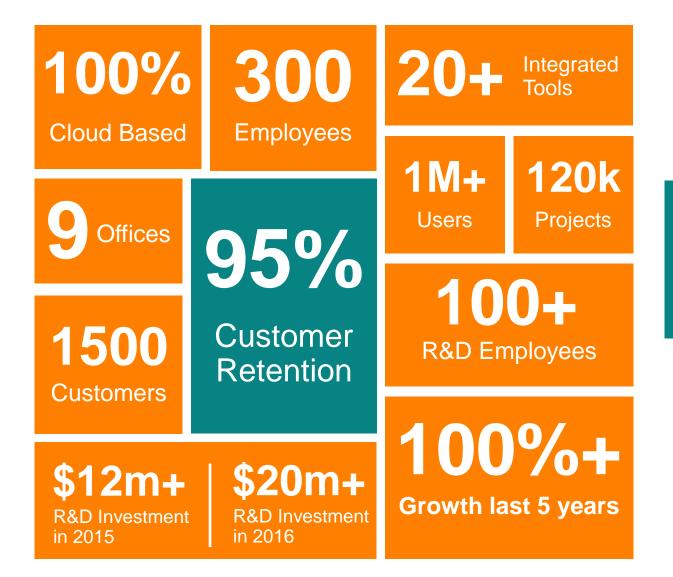

# The Most Used Construction Management Platform in the World

- 1,500+ client accounts, 1,000,000+ users
- Used in over 92 countries
- We have replaced all other major PM Solutions
- 3X increase in engineering over the last 18 months